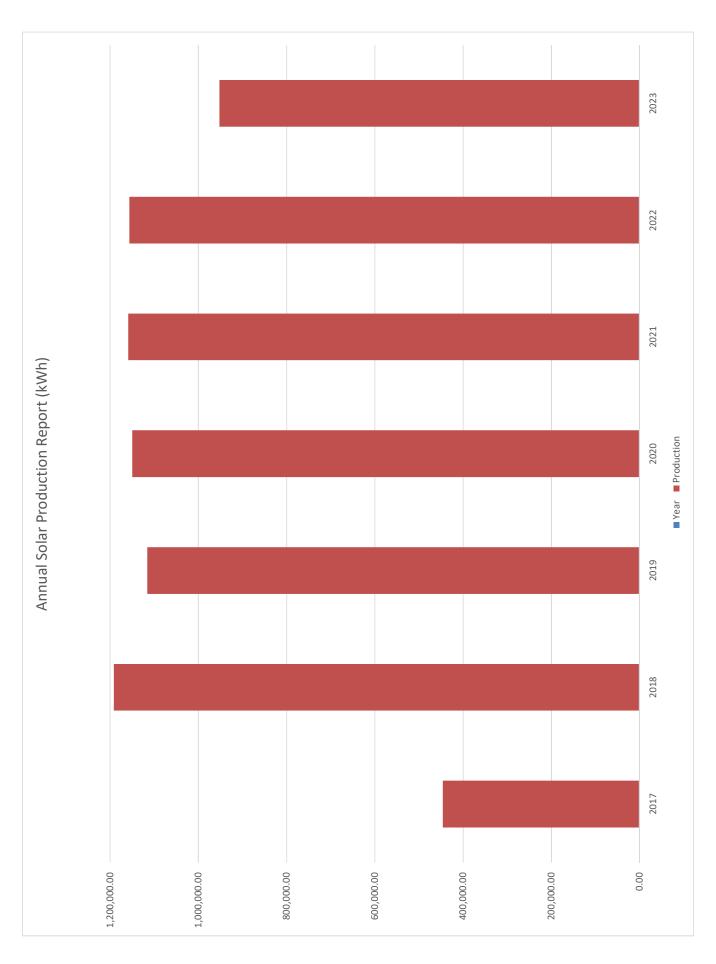

### Third Laguna Woods Mutual Solar Program

|         |      |             |            |                    |                | Net Annual    |               |
|---------|------|-------------|------------|--------------------|----------------|---------------|---------------|
|         |      | Annual Cost |            | <b>SCE Charges</b> | Capital        | Cost          | Cummulative   |
| Υ       | ear  | Avoidance   | O&M        | (NEM)              | Investment (*) | Avoidance     | Program       |
| Year 1  | 2017 | \$79,515    | (\$31,062) | (\$59,746)         | (\$2,563,000)  | (\$2,574,293) | (\$2,574,293) |
| Year 2  | 2018 | \$222,465   | (\$36,882) | (\$13,835)         |                | \$171,748     | (\$2,402,545) |
| Year 3  | 2019 | \$254,228   | (\$21,640) | (\$13,835)         |                | \$218,753     | (\$2,183,792) |
| Year 4  | 2020 | \$261,943   | (\$14,508) | (\$13,835)         |                | \$233,600     | (\$1,950,192) |
| Year 5  | 2021 | \$263,992   | (\$32,561) | (\$13,835)         |                | \$217,596     | (\$1,732,596) |
| Year 6  | 2022 | \$277,192   | (\$37,037) | (\$13,835)         |                | \$226,320     | (\$1,506,276) |
| Year 7  | 2023 | \$291,052   | (\$50,605) | (\$13,835)         |                | \$226,612     | (\$1,279,664) |
| Year 8  | 2024 | \$305,604   | (\$36,000) | (\$13,835)         |                | \$255,769     | (\$1,023,895) |
| Year 9  | 2025 | \$320,884   | (\$37,080) | (\$13,835)         |                | \$269,969     | (\$753,926)   |
| Year 10 | 2026 | \$336,929   | (\$38,192) | (\$13,835)         |                | \$284,901     | (\$469,024)   |
| Year 11 | 2027 | \$353,775   | (\$39,338) | (\$13,835)         |                | \$300,602     | (\$168,422)   |
| Year 12 | 2028 | \$371,464   | (\$40,518) | (\$13,835)         |                | \$317,110     | \$148,688     |
| Year 13 | 2029 | \$390,037   | (\$41,734) | (\$13,835)         |                | \$334,468     | \$483,156     |
| Year 14 | 2030 | \$409,539   | (\$42,986) | (\$13,835)         |                | \$352,718     | \$835,874     |
| Year 15 | 2031 | \$430,016   | (\$44,275) | (\$13,835)         |                | \$371,905     | \$1,207,779   |
| Year 16 | 2032 | \$451,517   | (\$45,604) | (\$13,835)         |                | \$392,078     | \$1,599,857   |
| Year 17 | 2033 | \$474,092   | (\$46,972) | (\$13,835)         |                | \$413,286     | \$2,013,143   |
| Year 18 | 2034 | \$497,797   | (\$48,381) | (\$13,835)         |                | \$435,581     | \$2,448,724   |
| Year 19 | 2035 | \$522,687   | (\$49,832) | (\$13,835)         |                | \$459,019     | \$2,907,743   |
| Year 20 | 2036 | \$548,821   | (\$51,327) | (\$13,835)         | (\$450,000)    | \$33,659      | \$2,941,402   |
| Year 21 | 2037 | \$576,262   | (\$52,867) | (\$13,835)         |                | \$509,560     | \$3,450,962   |
| Year 22 | 2038 | \$605,075   | (\$54,453) | (\$13,835)         |                | \$536,787     | \$3,987,749   |
| Year 23 | 2039 | \$635,329   | (\$56,087) | (\$13,835)         |                | \$565,407     | \$4,553,157   |
| Year 24 | 2040 | \$667,096   | (\$57,769) | (\$13,835)         |                | \$595,491     | \$5,148,648   |
| Year 25 | 2041 | \$700,450   | (\$59,503) | (\$13,835)         |                | \$627,113     | \$5,775,761   |
| Year 26 | 2042 | \$735,473   | (\$61,288) | (\$13,835)         |                | \$660,350     | \$6,436,111   |
| Year 27 | 2043 | \$772,247   | (\$63,126) | (\$13,835)         |                | \$695,285     | \$7,131,396   |
| Year 28 | 2044 | \$810,859   | (\$65,020) | (\$13,835)         |                | \$732,004     | \$7,863,400   |
| Year 29 | 2045 | \$851,402   | (\$66,971) | (\$13,835)         |                | \$770,596     | \$8,633,996   |
| Year 30 | 2046 | \$893,972   | (\$68,980) | (\$13,835)         |                | \$811,157     | \$9,445,154   |

(\*) Solar panels installed in 2018; Inverters to be replaced after 20 years

Solar Project Cost: Initial ROI = 12 Years 12 Buildings 427 NEM meters \$2,563,000