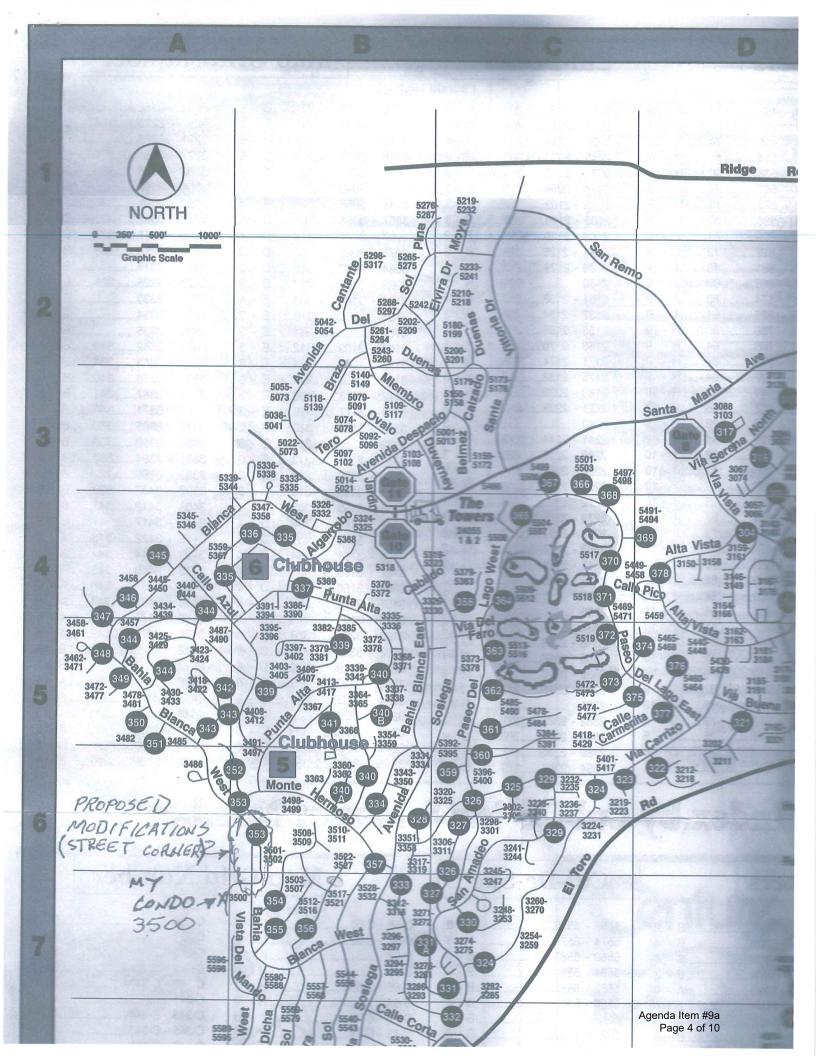

### **BACKGROUND**

On February 27, 2024 staff met with residents of Building 3500 and Director Park to discuss a number of concerns that had been brought to Director Park's attention. At the meeting, staff was provided with two signed petitions (Attachment 1) requesting accessibility improvements to the sidewalk in front of Building 3500 and to the corner curb returns along Bahia Blanca West (Attachment 2).

### **DISCUSSION**

The sidewalk in front of Building 3500 has a rolled curb adjacent to the sidewalk. Construction of a sidewalk ramp requires compliance with Standard 42 (Attachment 3). A member or members can request approval to construct said ramp at their expense through the Mutual Consent process. The estimated cost to design and construct the ramp is \$35,000.