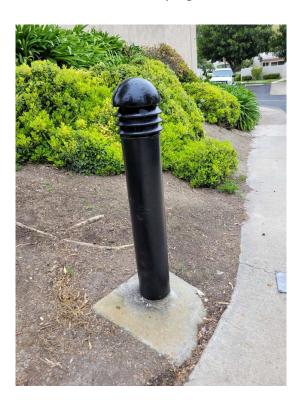

## Third Mutual Street Light Maintenance Summary

|                                                           | Owner        | Repairs By                                                              | Notes                                                                                                                       |
|-----------------------------------------------------------|--------------|-------------------------------------------------------------------------|-----------------------------------------------------------------------------------------------------------------------------|
| Street lights                                             | Third Mutual | Yunex (contractor)                                                      | Third owns all street light poles and light fixtures inside gates.  SCE owns electrical equipment from pole to transformer. |
| Walkway lights<br>(low level)                             | Third Mutual | VMS staff                                                               | Third owns bollard style light fixtures.                                                                                    |
|                                                           |              | SCE owns light poles and electrical equipment from pole to transformer. |                                                                                                                             |
| Exterior lights on<br>Buildings, Carports,<br>Cul-de-sacs | Third Mutual | VMS staff                                                               |                                                                                                                             |