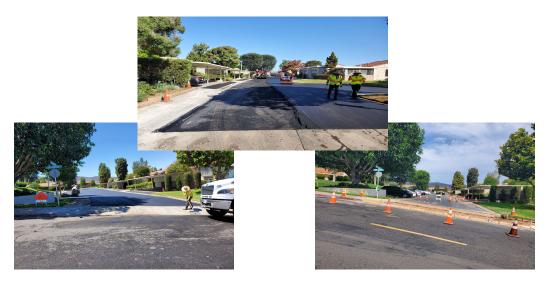

| #          | Name                                        | Description                                                                                                                                                                                                                                                                                           | Status                                                                                                                                                                                                                                                   | Estimated<br>Completion/<br>On-going Programs | Budget<br>(as of March)                                                |
|------------|---------------------------------------------|-------------------------------------------------------------------------------------------------------------------------------------------------------------------------------------------------------------------------------------------------------------------------------------------------------|----------------------------------------------------------------------------------------------------------------------------------------------------------------------------------------------------------------------------------------------------------|-----------------------------------------------|------------------------------------------------------------------------|
| ю          | Pest Control for<br>Termites                | This annual program is funded to eradicate dry wood termites from inaccessible areas by tenting buildings for fumigation and includes hotel accommodations during whole structure fumigation. The program also includes funding for local termite treatments and the removal of bees/wasps as needed. | 53 buildings scheduled for fumigation in 2024. 9 buildings scheduled in <b>May</b> : 5540, 5590, 5512, 5587, 5422, 5474, 5487, 5480, 3099 (25 manors) 2 buildings scheduled in <b>June</b> : 2369, 2384 (48 manors) Schedule for July - November pending | May to November                               | Budget: \$330,316<br>Recorded Exp: \$4,104<br>Balance: \$326,212       |
| 4          | Waste Line<br>Remediation                   | This ongoing program is funded to install seamless epoxy liners within existing interior and exterior waste pipes to mitigate future root intrusion as well as to resolve and prevent future back-up problems related to compromised pipes.                                                           | Total number of buildings in Third Mutual: 1,405 Number of buildings left to complete: 1,020 Buildings remaining for 2024: 4011, 3421, 2393, 2354 Buildings completed in 2024: 2392, 2394, 5518                                                          | December                                      | Budget: \$1,500,000<br>Recorded Exp: \$485,170<br>Balance: \$1,014,830 |
| ro         | Water Lines -<br>Copper Pipe<br>Remediation | This ongoing program is funded to install epoxy liners in copper water lines in all buildings which experience a high frequency of copper pipe leaks.                                                                                                                                                 | Buildings scheduled for 2024: 2289, 3019, 3020, 3036, 3105, 3106, 3107, 4007 for a total of 66 manors. Buildings complete in 2024: None (schedule pending)                                                                                               | December                                      | Budget: \$1,000,000<br>Recorded Exp: \$9,650<br>Balance: \$990,350     |
| ب<br>Agend | Asphalt Paving and<br>Concrete Program      | This annual program is funded to preserve the integrity of CDS street paving. Annual inspections are conducted and repaving is scheduled as needed. Adjacent concrete sidewalks are evaluated and repaired if necessary.                                                                              | Paving work scheduled for 2024:<br>CDS 304, 329, 335, 374, 409                                                                                                                                                                                           | YInt                                          | Budget: \$377,975<br>Recorded Exp: \$0<br>Balance: \$377,975           |

| # | Name                                                                | Description                                                                                                                                                                                                                                                                                                                                                              | Status                                                                                                                                                                                                                             | Estimated<br>Completion/<br>On-going Programs | Budget<br>(as of March)                                          |
|---|---------------------------------------------------------------------|--------------------------------------------------------------------------------------------------------------------------------------------------------------------------------------------------------------------------------------------------------------------------------------------------------------------------------------------------------------------------|------------------------------------------------------------------------------------------------------------------------------------------------------------------------------------------------------------------------------------|-----------------------------------------------|------------------------------------------------------------------|
| 7 | Seal Coat Program                                                   | This ongoing program is funded to extend the life of the asphalt paving by sealing asphalt cracks and Seal coat work scheduled for 2024:  Seal Coat Program applying a bituminous slurry seal to the asphalt CDS 214, 226, 303, 306, 315, 316, 33 surface preventing water intrusion and protecting A, 334, 354, 356, 357, 365, 371, 376 the asphalt from deterioration. | Seal coat work scheduled for 2024:<br>CDS 214, 226, 303, 306, 315, 316, 321, 325, 326, 331-<br>A, 334, 354, 356, 357, 365, 371, 376, 402, 403, 3317                                                                                | September                                     | Budget: \$53,876<br>Recorded Exp: \$0<br>Balance: \$53,876       |
| 8 | Roof Replacement -<br>Light Weight Tile<br>to Comp Shingle<br>Roofs | This ongoing program is funded to replace light weight tile roofs with composition shingle roof systems.                                                                                                                                                                                                                                                                 | Buildings scheduled for 2024:<br>3207, 3215, 3292, 3394, 3475, 5216                                                                                                                                                                | May - June                                    | Budget: \$250,000<br>Recorded Exp: \$0<br>Balance: \$250,000     |
| б | Roof Replacement -<br>BUR to PVC Cool<br>Roofing                    | Roof Replacement at the end of their serviceable life with a PVC Cool Roof system. Built-up roofs are inspected 15 years after installation.                                                                                                                                                                                                                             | Buildings scheduled for 2024:<br>2234, 2290, 2314, 2330, 2336, 2340, 2357, 2390,<br>3003, 3016, 3018, 3062, 3113, 3114, 3140, 3182,<br>3223, 3240, 3274, 3299, 3341, 3479, 3488, 3510,<br>4019, 5052, 5091, 5397, 5442, 5474, 5558 | June - November                               | Budget: \$1,200,000<br>Recorded Exp: \$0<br>Balance: \$1,200,000 |