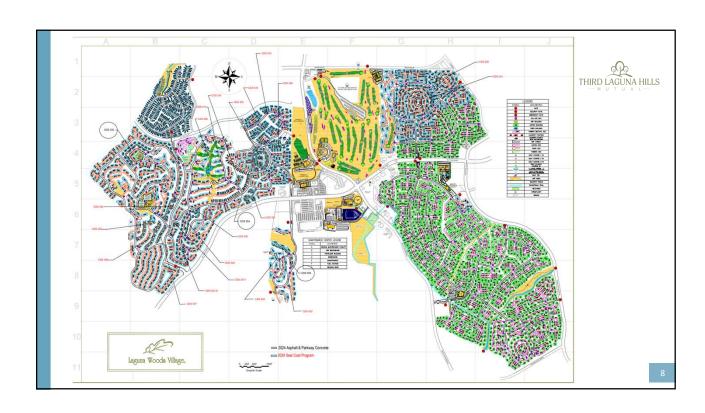

## Third Mutual Street Light Maintenance Summary

Third Street Light

Third Walkway Light

SCE Walkway light

|   |                                                             | Third Mutual Proj                                                                                                                                                                                                                                                                                                       | ect Log March 2024 (Prepared April 26)                                                                                                                                                                                                                                                                                                                                                                                                                                                                                                                                                                                        | April 26)                                     |                                                                 |
|---|-------------------------------------------------------------|-------------------------------------------------------------------------------------------------------------------------------------------------------------------------------------------------------------------------------------------------------------------------------------------------------------------------|-------------------------------------------------------------------------------------------------------------------------------------------------------------------------------------------------------------------------------------------------------------------------------------------------------------------------------------------------------------------------------------------------------------------------------------------------------------------------------------------------------------------------------------------------------------------------------------------------------------------------------|-----------------------------------------------|-----------------------------------------------------------------|
| # | Name                                                        | Description                                                                                                                                                                                                                                                                                                             | Status                                                                                                                                                                                                                                                                                                                                                                                                                                                                                                                                                                                                                        | Estimated<br>Completion/<br>On-going Programs | Budget<br>(as of March)                                         |
| 1 | Senate Bill 326<br>Load Bearing<br>Component<br>Inspections | This program is funded to conduct an assessment of exterior elevated elements, defined as the load-bearing components, in selected buildings and facilities within the community.  Inspection submittal requirements due January 2025, as outlined in Senate Bill 326.  Final report will be presented in October 2024. | 73 buildings will be inspected in 2024  28 buildings inspected in March: 2249, 2250, 2259, 2260, 3011, 3019, 3020, 3021, 3026, 3029, 3031, 4018, 4019, 4020, 4021, 4022, 3427, 3428, 3429, 2401, 2402, 3241, 3242, 3415, 3416, 3417, 5523, 5525  14 buildings inspected in April: 3434, 3435, 2354, 2355, 2384, 2385, 2386, 2387, 2388, 4003, 4004, 4005, 4012, 4013  15 buildings scheduled in May: 3335, 3336, 3337, 3338, 3420, 2294, 4006, 4008, 4009, 4010, 4011, 4014, 4015, 2399, 2400  16 buildings scheduled in June: 2117, 2118, 2120, 2134, 2135, 2136, 2227, 2229, 2231, 2232, 2237, 2239, 2240, 2241, 2242, 2244 | March - June                                  | Budget: \$92,495<br>Recorded Exp: \$20,094<br>Balance: \$72,401 |
| 2 | Annual Termite<br>Inspections                               | This annual program is funded to provide pest control inspection services.                                                                                                                                                                                                                                              | 468 buildings scheduled for inspection in 2024 (approx. 39 buildings per month). Inspections are underway in Gate 5 and 6. Between January and April, 109 buildings were inspected and 16 required treatment.                                                                                                                                                                                                                                                                                                                                                                                                                 | December                                      | Budget: \$46,800<br>Recorded Exp: \$0<br>Balance: \$46,800      |