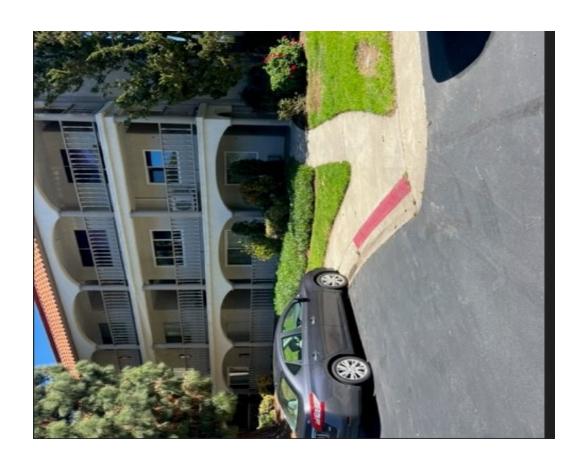

### **DISCUSSION**

The sidewalk in front of Building 3500 has a rolled curb adjacent to the sidewalk. Construction of a sidewalk ramp requires compliance with Standard 42 (Attachment 3). A member or members can request approval to construct said ramp at their expense through the Mutual Consent process. The estimated cost to design and construct the ramp is \$35,000.

Third mutual is under no obligation to provide a ramp at this location and access to the building from the southwest walkway is obstruction free and level with the adjacent parking lot.

The second request for ramps at the curb returns along Bahia Blanca West is outside Third's jurisdiction. The roadway and sidewalks are GRF's responsibility and GRF does not have a program to install ramps at any roadways throughout the Village.