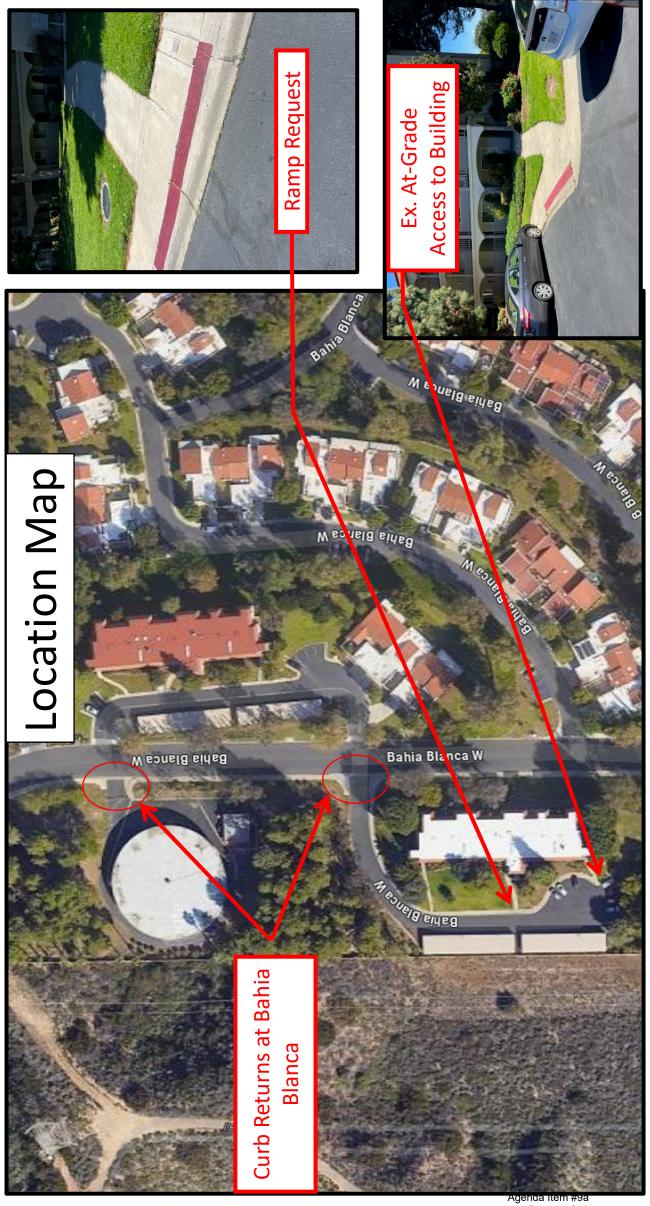

### **BACKGROUND**

On February 27, 2024 staff met with residents of Building 3500 and Director Park to discuss a number of concerns that had been brought to Director Park's attention. At the meeting, staff was provided with two signed petitions (Attachment 1) requesting accessibility improvements to the sidewalk in front of Building 3500 and to the corner curb returns along Bahia Blanca West (Attachment 2).

### **DISCUSSION**

The sidewalk in front of Building 3500 has a rolled curb adjacent to the sidewalk. Construction of a sidewalk ramp requires compliance with Standard 42 (Attachment 3). A member or members can request approval to construct said ramp at their expense through the Mutual Consent process. The estimated cost to design and construct the ramp is \$35,000.

Third mutual is under no obligation to provide a ramp at this location and access to the building from the southwest walkway is obstruction free and level with the adjacent parking lot.

The second request for ramps at the curb returns along Bahia Blanca West is outside Third's jurisdiction. The roadway and sidewalks are GRF's responsibility and GRF does not have a program to install ramps at any roadways throughout the Village.