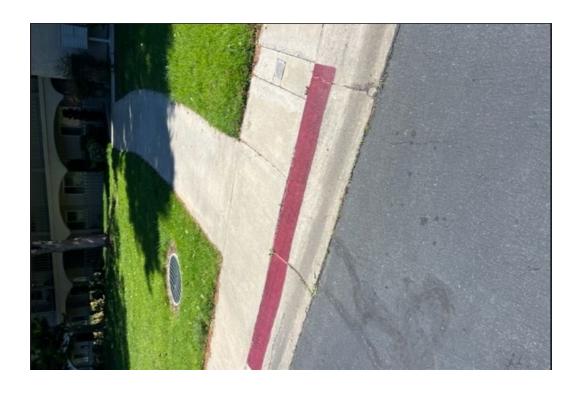

### **BACKGROUND**

On February 27, 2024 staff met with residents of Building 3500 and Director Park to discuss a number of concerns that had been brought to Director Park's attention. At the meeting, staff was provided with two signed petitions (Attachment 1) requesting accessibility improvements to the sidewalk in front of Building 3500 and to the corner curb returns along Bahia Blanca West (Attachment 2).

### **DISCUSSION**

The sidewalk in front of Building 3500 has a rolled curb adjacent to the sidewalk. Construction of a sidewalk ramp requires compliance with Standard 42 (Attachment 3). A member or members can request approval to construct said ramp at their expense through the Mutual Consent process. The estimated cost to design and construct the ramp is \$35,000.

Third mutual is under no obligation to provide a ramp at this location and access to the building from the southwest walkway is obstruction free and level with the adjacent parking lot.

The second request for ramps at the curb returns along Bahia Blanca West is outside Third's jurisdiction. The roadway and sidewalks are GRF's responsibility and GRF does not have a program to install ramps at any roadways throughout the Village.