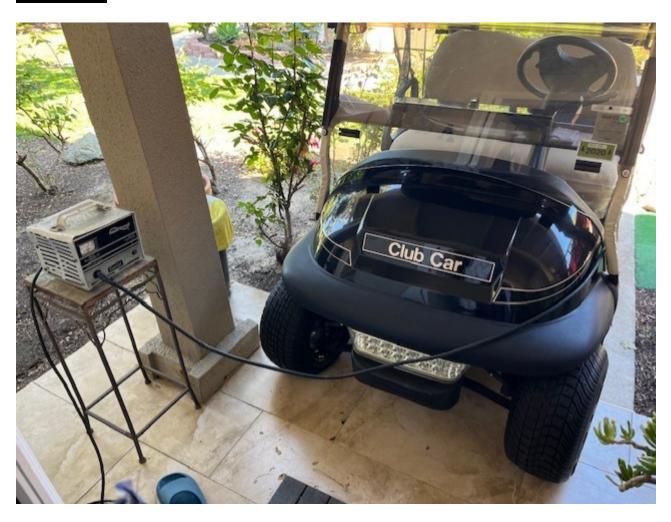

Third Laguna Hills Mutual
Maintenance & Construction Committee
Regular Open Session
May 6, 2024
Page 2 of 2

- 9. Items for Discussion and Consideration
  - a. Ramp Request in Front of Building 3500
  - b. 2024 Asphalt/Seal Coat Program Update
  - c. Supplemental Budget Appropriation for Emergency Roof Repairs
  - d. Reimbursement Request for Annual Golf Cart Charging Fee
- 10. Future Agenda Items: All matters listed under Future Agenda Items are items for a future committee meeting. No action will be taken by the committee on these agenda items at this meeting.
  - a. Incentive to Upgrade Pipes and/or Dedicated Water Shut-Off Valves in Walls During Remodeling
- 11. Committee Member Comments
- 12. Date of Next Meeting: Monday, July 1, 2024 at 1:30 p.m.
- 13. Recess At this time, the committee will recess to closed session to discuss contractual matters.