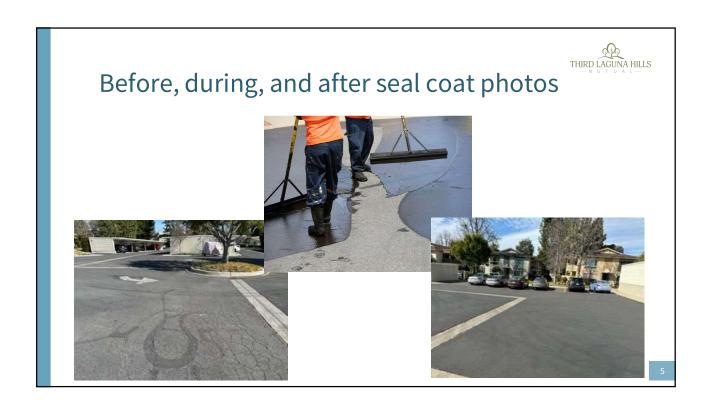

| # | Name                                                                | Description                                                                                                                                                                                                                                                                                                                                                              | Status                                                                                                                                                                                                                             | Estimated<br>Completion/<br>On-going Programs | Budget<br>(as of March)                                          |
|---|---------------------------------------------------------------------|--------------------------------------------------------------------------------------------------------------------------------------------------------------------------------------------------------------------------------------------------------------------------------------------------------------------------------------------------------------------------|------------------------------------------------------------------------------------------------------------------------------------------------------------------------------------------------------------------------------------|-----------------------------------------------|------------------------------------------------------------------|
| 7 | Seal Coat Program                                                   | This ongoing program is funded to extend the life of the asphalt paving by sealing asphalt cracks and Seal coat work scheduled for 2024:  Seal Coat Program applying a bituminous slurry seal to the asphalt CDS 214, 226, 303, 306, 315, 316, 33 surface preventing water intrusion and protecting A, 334, 354, 356, 357, 365, 371, 376 the asphalt from deterioration. | Seal coat work scheduled for 2024:<br>CDS 214, 226, 303, 306, 315, 316, 321, 325, 326, 331-<br>A, 334, 354, 356, 357, 365, 371, 376, 402, 403, 3317                                                                                | September                                     | Budget: \$53,876<br>Recorded Exp: \$0<br>Balance: \$53,876       |
| 8 | Roof Replacement -<br>Light Weight Tile<br>to Comp Shingle<br>Roofs | This ongoing program is funded to replace light weight tile roofs with composition shingle roof systems.                                                                                                                                                                                                                                                                 | Buildings scheduled for 2024:<br>3207, 3215, 3292, 3394, 3475, 5216                                                                                                                                                                | May - June                                    | Budget: \$250,000<br>Recorded Exp: \$0<br>Balance: \$250,000     |
| б | Roof Replacement -<br>BUR to PVC Cool<br>Roofing                    | Roof Replacement at the end of their serviceable life with a PVC Cool Roof system. Built-up roofs are inspected 15 years after installation.                                                                                                                                                                                                                             | Buildings scheduled for 2024:<br>2234, 2290, 2314, 2330, 2336, 2340, 2357, 2390,<br>3003, 3016, 3018, 3062, 3113, 3114, 3140, 3182,<br>3223, 3240, 3274, 3299, 3341, 3479, 3488, 3510,<br>4019, 5052, 5091, 5397, 5442, 5474, 5558 | June - November                               | Budget: \$1,200,000<br>Recorded Exp: \$0<br>Balance: \$1,200,000 |